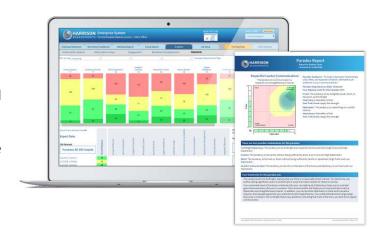

The Harrison suite of reports gives you **multiple views** of your client's behavioral data and allows you to **customize your coaching data** to your individual requirements.

Phone 888-248-5553 Email roni@impactachievement.com https://impact.harrisonassessments.com