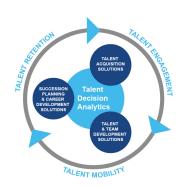

### **Harrison Talent Life Cycle Solutions**

Harrison Assessments uses predictive analytics to help organizations acquire, develop, lead and engage their talent. This comprehensive Talent Decision Analytics provides the intelligence needed throughout the talent life cycle to build effective teams and develop, engage and retain key talent. Contact us to learn how we help organizations make great decisions.